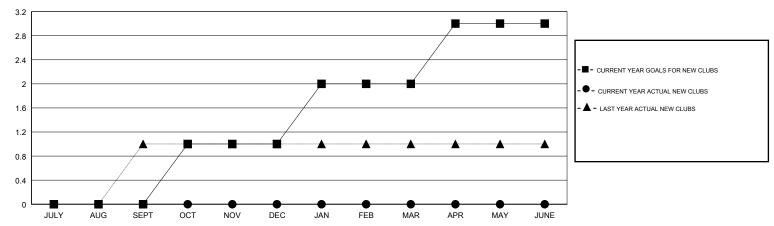

| 0             | 0         | 0             | JULY/AUG/SEPT         | 2                         | 13                      | 24                                           |
| OCT/NOV/DEC           | 1             | 0         | 0             | OCT/NOV/DEC           | 32                        | 0                       | 0                                            |
| JAN/FEB/MAR           | 1             | 0         | 0             | JAN/FEB/MAR           | 32                        | 0                       | 0                                            |
| APR/MAY/JUNE          | 1             | 0         | 0             | APR/MAY/JUNE          | 22                        | 0                       | 0                                            |

### GOALS AND ACTUAL NEW CLUBS CUMULATIVE



## GOALS AND ACTUAL MEMBERS CUMULATIVE



| _                                 |  |
|-----------------------------------|--|
| - ■ - MEMBER GROWTH NET GOAL      |  |
| - ● - MEMBER GROWTH ACTUAL        |  |
| - ▲ - LAST YEAR MEMBERSHIP ACTUAL |  |
|                                   |  |
|                                   |  |
|                                   |  |

| DROPPED CLUBS: 0 |    |
|------------------|----|
| DROPPED MEMBERS  |    |
| DECEASED         | 8  |
| CLUB CANCELLED   | 0  |
| OTHER            | 16 |
| TOTAL            | 24 |

| 7 CLUBS OF 35 ADDED 1 OR MORE |   |
|-------------------------------|---|
| NEW MEMBERS                   |   |
|                               |   |
|                               |   |
|                               | 1 |

| FEMALE