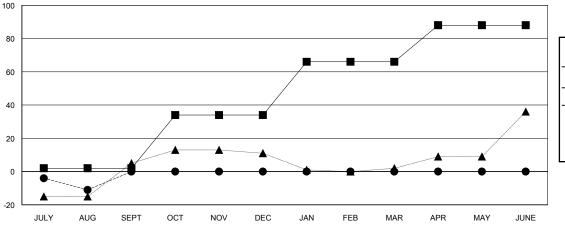

## GOALS AND ACTUAL MEMBERS CUMULATIVE

| _                                 |  |
|-----------------------------------|--|
| - ■ - MEMBER GROWTH NET GOAL      |  |
| - ● - MEMBER GROWTH ACTUAL        |  |
| - ▲ - LAST YEAR MEMBERSHIP ACTUAL |  |
|                                   |  |
|                                   |  |
|                                   |  |